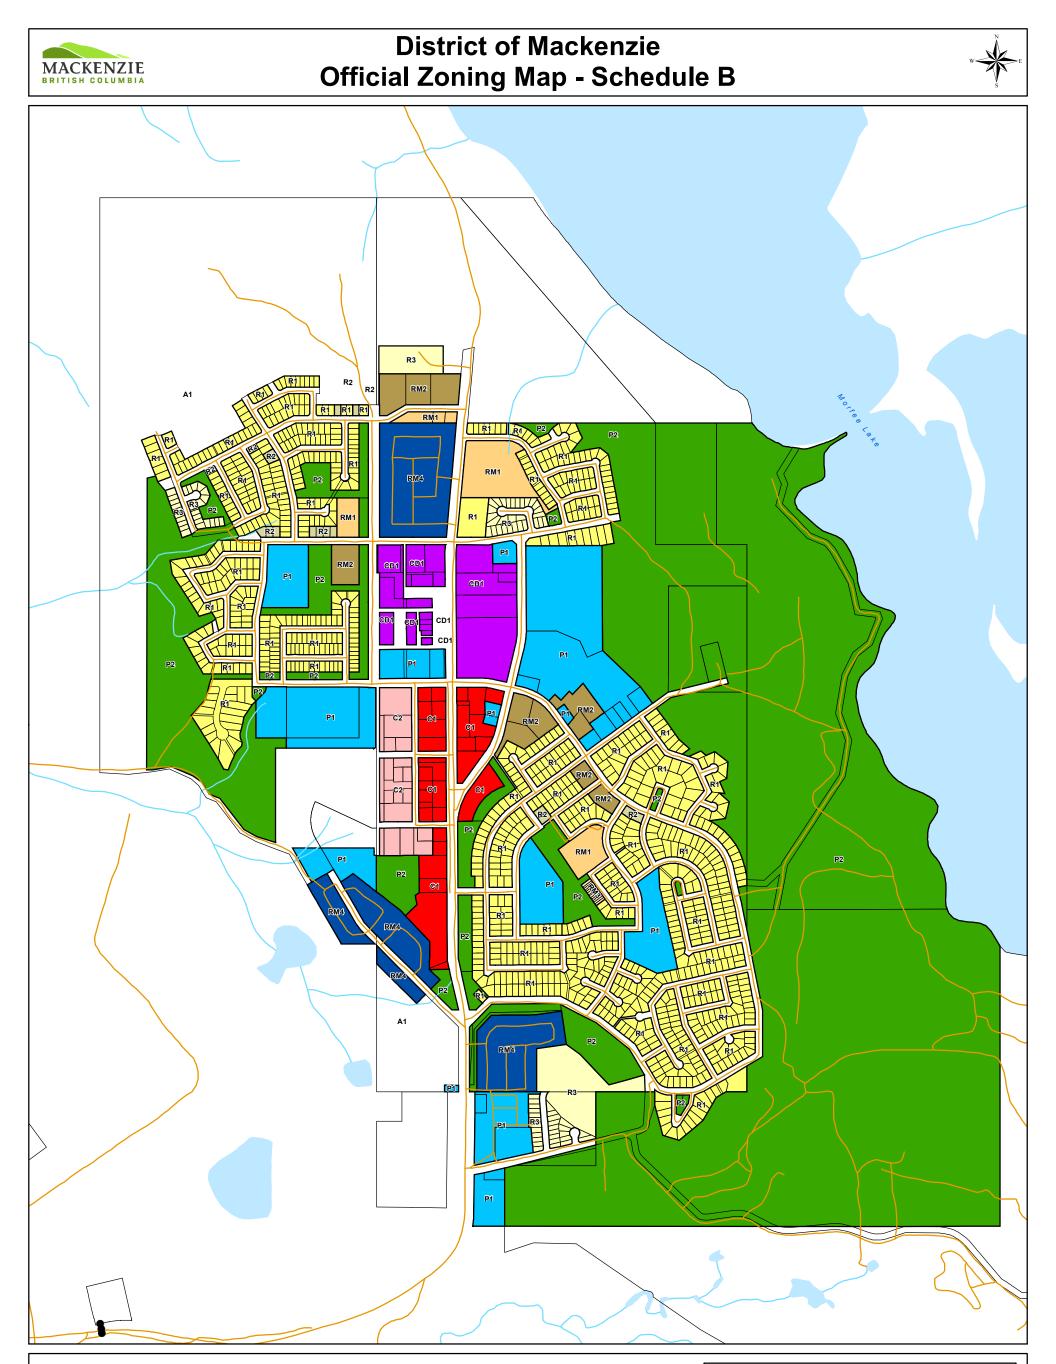

A1 - Outdoor Recreation, Agriculture and Resource

- A2 Agriculture
- C1 General Commercial
- C2 Service Commercial
- CD1 Comprehensive Development 1
- M1 Light Industrial
- M2 Heavy Industrial
- M3 Airport
- P1 Institutional
- ource R1 Residential 1 (Single-Family Residential) R2 - Residential 2 (Two-Family Residential) R3 - Residential 3 (Compact Residential) RM1 - Multi-Family Residential 1 (Low-Density) RM2 - Multi-Family Residential 2 (High-Density) RM3 - Multi-Family Residential 3 RM4 - Mobile Home Park RR1 - Rural Residential 1 RR2 - Rural Residential 2

ZONING MAP - Schedule 'B' THIS IS THE ZONING MAP REFERRED TO AS SCHEDULE 'B' OF ZONING BYLAW No.XXXX OF THE DISTRICT OF MACKENZIE, XXXX. DIRECTOR OF CORPORATE ADMINISTRATION Last Updated: 06/09/2018 500 1,000 Meters

0

P2 - Parks, Open Space and Recreation