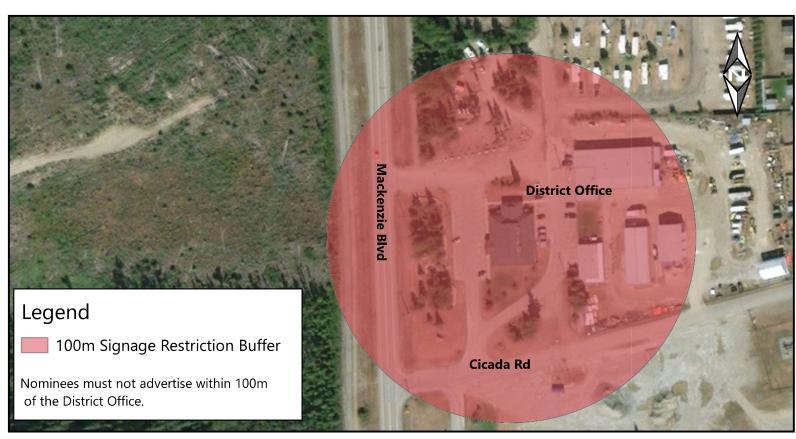

rm that I am the Candidate or Official Agent as noted, and that I agree to and will abide by the requirements listed above and that I will ensure that the campaign for the Candidate will abide by the same.

| Candidate Name:                           |                                                         |
|-------------------------------------------|---------------------------------------------------------|
| Official Agent Name (if applicable):      |                                                         |
| Candidate/Agent Signature                 |                                                         |
| Declared before me at, BC<br>this day of, | Chief Election Officer or Deputy Chief Election Officer |

## District of Mackenzie Municiple Election 2022 - Sign Restrictions







100

200 m

Date: 07/27/2022 Produced By: District of Mackenzie Data: Bing Imagery, District of Mackenzie