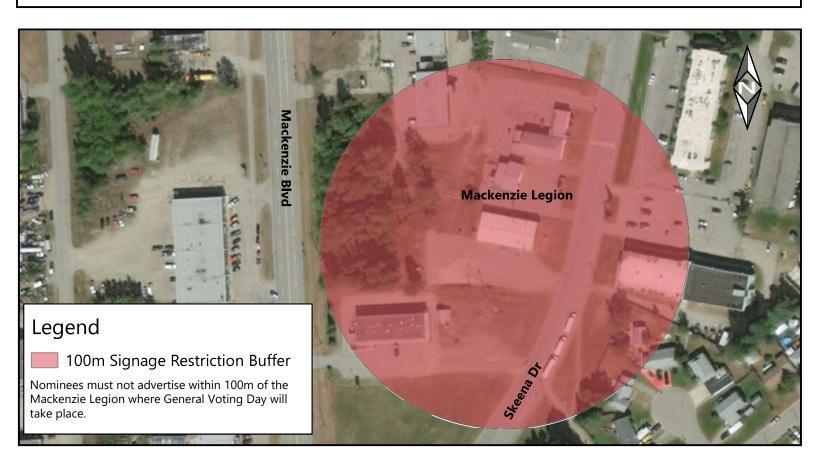

firm that I am the Candidate or Official Agent as noted, and that I agree to and will abide by the requirements listed above and that I will ensure that the campaign for the Candidate will abide by the same.

| Candidate Name:                           |                                                         |
|-------------------------------------------|---------------------------------------------------------|
| Official Agent Name (if applicable):      |                                                         |
| Candidate/Agent Signature                 |                                                         |
| Declared before me at, BC<br>this day of, | Chief Election Officer or Deputy Chief Election Officer |

## District of Mackenzie Municiple Election 2022 - Sign Restrictions







100

200 m

Date: 07/27/2022 Produced By: District of Mackenzie Data: Bing Imagery, District of Mackenzie