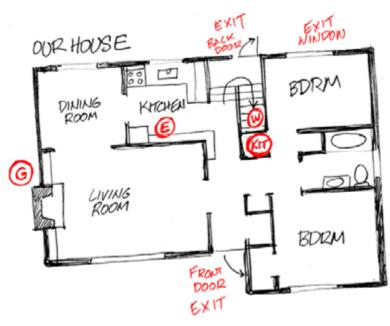

## HOUSEHOLD EMERGENCY PLAN

| Fa           | mily last name                      | and hom              | ne address          | •                    | TIP:                                                                                 |                                                                                                                                                                                            |
|--------------|-------------------------------------|----------------------|---------------------|----------------------|--------------------------------------------------------------------------------------|--------------------------------------------------------------------------------------------------------------------------------------------------------------------------------------------|
|              | <b>mily member</b> (<br>I name:     | contact in<br>Phone: | formation<br>Email: |                      | to-find,<br>place (fo<br>your em<br>may also<br>duplicat                             | easy-to-remember or example, with ergency kit). You owant to make ecopies to keep in and/or at work.                                                                                       |
|              |                                     |                      |                     |                      |                                                                                      |                                                                                                                                                                                            |
|              | e <b>t information:</b> me: Ty      | rpe/Breed:           | Colour:             | Registration/ID:     | togethe occurs, so to practic planned how to conther in emerger discuss so do in dif | nily may not be r when a disaster so it's important ice what you've l so you know connect with each the case of an ncy. Be sure to what you would ferent situations. and update your arly. |
| Ρl           | an of action:                       |                      |                     |                      |                                                                                      | N                                                                                                                                                                                          |
| 1.           | The disasters mos                   | ,                    |                     | sehold are:          |                                                                                      |                                                                                                                                                                                            |
| 2.           | The escape exits                    | irom our noi         | me are:             |                      | TIP:                                                                                 |                                                                                                                                                                                            |
| <b>3. 4.</b> | If separated durin meeting place ne | ear our home         | e is:               | work or school), the | current i<br>tags and<br>vaccinat<br>all times<br>informa<br>also incl               | ts should wear identification I have their cions up-to-date at s. Along with your tion on their tag, ude the phone of your out-of-itact.                                                   |
|              |                                     |                      |                     |                      |                                                                                      |                                                                                                                                                                                            |
|              |                                     |                      |                     |                      |                                                                                      |                                                                                                                                                                                            |

School name:

Child attending:

School address:

Phone:

place outside of our neighbourhood is:

| 6.  | The route to get neighbourhood |               | ng place outside of our                                          |
|-----|--------------------------------|---------------|------------------------------------------------------------------|
|     |                                |               |                                                                  |
| 7.  |                                | _             | our home if we are asked to<br>nside and seal off doors, windows |
| Sc  | hool-aged chi                  | ldren:        |                                                                  |
| Ped | ople designated to             | pick up child | dren from school:                                                |
| Na  | me:                            | Phone:        | Email:                                                           |
| SC  | HOOL NAME(S)                   | AND ADDI      | RESS(ES)                                                         |
| Scł | nool name:                     |               | School name:                                                     |
| Ch  | ild attending:                 |               | Child attending:                                                 |
| Sch | nool address:                  |               | School address:                                                  |
| Pho | one:                           |               | Phone:                                                           |
| Scł | nool name:                     |               | School name:                                                     |
| Ch  | ild attending:                 |               | Child attending:                                                 |
| Sch | nool address:                  |               | School address:                                                  |
| Pho | one:                           |               | Phone:                                                           |

School name:

Child attending:

School address:

Phone:

**5.** If we cannot return home or are asked to evacuate, the meeting