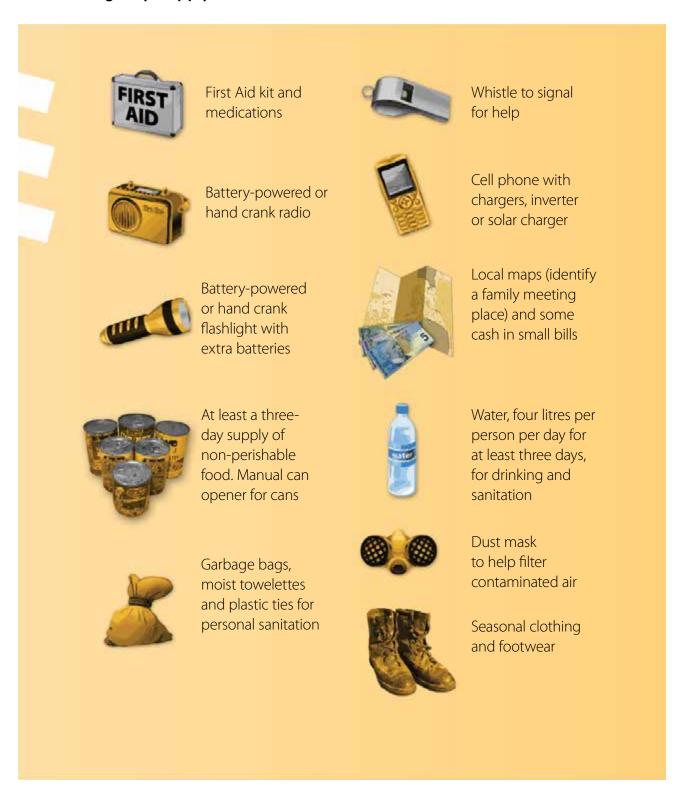

|
| Auto:                                 |                                      | TIP:                             |                                                                                                                  |
| Life:                                 |                                      | Check                            | with your insurance                                                                                              |
| Emergency kit location                | :                                    | agent<br>what<br>they c<br>evacu | /company about<br>sort of assistance<br>an provide if you are<br>ated for your home<br>anot return.              |

## PreparedBC

### HOUSEHOLD EMERGENCY PLAN

## **Basic Emergency Supply Kit**



## **Emergency Contact Information Cards**

You and each family member should carry this card at all times



Emergency ManagementBC



Emergency ManagementBC

#### **EMERGENCY CONTACT INFORMATION CARD**

- After a major disaster, local phone service may be limited, so phone your out-of-area contact to keep in touch with your family
- Listen to the radio or TV for phone-use instructions, then call your contact person to say how you are, where you are and what your plans are
- Keep the call short and, if possible, arrange to call back at a specified time for another check-in



- After a major disaster, local phone service may be limited, so phone your out-of-area contact to keep in touch with your family
- Listen to the radio or TV for phone-use instructions, then call your contact perso