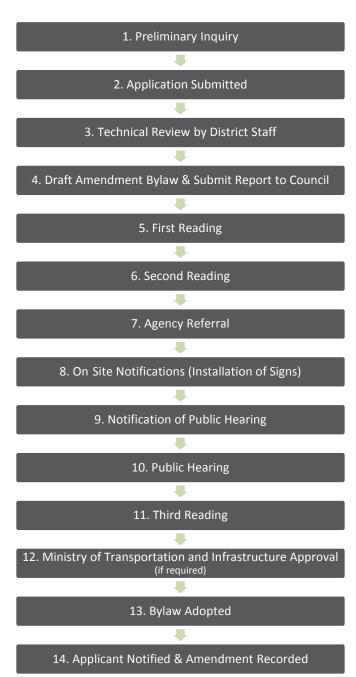

| revious Reports/S     | tudies Submitted           |

## **Application Checklist:**

The Applicant must submit the following:

- ☐ <u>Dimensioned Sketch Plan</u> drawn to a minimum scale of 1:1,000 showing the following:
  - o parcel or parcels to be amended (redesignated)
  - location (with dimensions from property lines) of existing buildings, structures and any natural features on or adjacent to the property
- ☐ <u>Dimensioned Site Development Plan</u> drawn to a minimum scale of 1:1,000 showing the following:
  - any proposed buildings or structures
  - parking layout (with individual parking stalls clearly indicated)
  - vehicle access
  - site landscaping

## **General Overview of Process:**