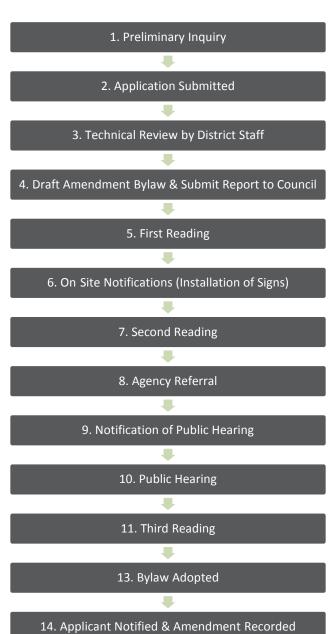

ies/Reports Submitted

Authorization of Owner Submitted (if applicable)

Dimensioned Sketch Plan Submitted (see reverse for required content)

## **Application Checklist:**

The Applicant must submit the following:

- ☐ <u>Dimensioned Sketch Plan</u> drawn to a minimum scale of 1:1,000 showing the following:
  - o parcel or parcels to be amended (re-designated)
  - location (with dimensions from property lines) of existing buildings, structures and any natural features on or adjacent to the property
- ☐ <u>Dimensioned Site Development Plan</u> drawn to a minimum scale of 1:1,000 showing the following:
  - o any proposed buildings or structures
  - parking layout (with individual parking stalls clearly indicated)
  - vehicle access
  - site landscaping

## **General Overview of Process:**